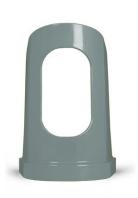

# Introducing Ezy-As<sup>™</sup> Compression Stocking / Garment Applicator:

New lines Available now

Extra Large (green)

Extra Small (grey)

| Code  | Description                    | Size           | Colour | Calf/ Bicep<br>Circumference | Qty |
|-------|--------------------------------|----------------|--------|------------------------------|-----|
| SM258 | Ezy-As <sup>™</sup> Applicator | Extra Small    | Grey   | 15 - 20cm                    | 1   |
| SM259 | Ezy-As <sup>™</sup> Applicator | Small          | Orange | 28 - 35cm                    | 1   |
| SM260 | Ezy-As <sup>™</sup> Applicator | Medium         | Yellow | 32 - 40cm                    | 1   |
| SM261 | Ezy-As <sup>™</sup> Applicator | Large          | Blue   | 38 - 47cm                    | 1   |
| SM262 | Handles                        | Fits all sizes | Black  |                              | 1   |
| SM263 | Ezy-As <sup>™</sup> Applicator | Extra Large    | Green  | 45 cm+                       | 1   |