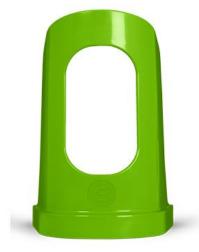

# Introducing Ezy-As<sup>™</sup> Compression Stocking / Garment Applicator:

New lines Available now

Extra Large (green)

Extra Small (grey)

| Code  | Description                    | Size           | Colour | Calf/ Bicep<br>Circumference | Qty |
|-------|--------------------------------|----------------|--------|------------------------------|-----|
| SM258 | Ezy-As <sup>™</sup> Applicator | Extra Small    | Grey   | 15 - 20cm                    | 1   |
| SM259 | Ezy-As <sup>™</sup> Applicator | Small          | Orange | 28 - 35cm                    | 1   |
| SM260 | Ezy-As <sup>™</sup> Applicator | Medium         | Yellow | 32 - 40cm                    | 1   |
| SM261 | Ezy-As <sup>™</sup> Applicator | Large          | Blue   | 38 - 47cm                    | 1   |
| SM262 | Handles                        | Fits all sizes | Black  |                              | 1   |
| SM263 | Ezy-As <sup>™</sup> Applicator | Extra Large    | Green  | 45 cm+                       | 1   |