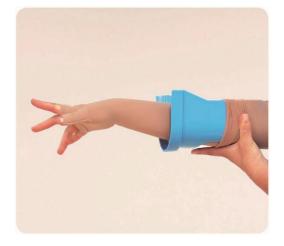

## Designed to assist users with application of compression stockings, tubular bandages or garments

The compression stocking or tubular bandage is turned inside out over the applicator evenly distributing elastic forces of the garment onto the smooth outer surface of the device. Once the garment is correctly positioned on the applicator the user then transfers the compression garment onto the limb.