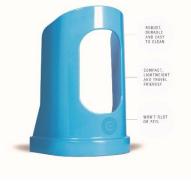

## Designed to assist users with application of compression stockings, tubular bandages or garments

The compression stocking or tubular bandage is turned inside out over the applicator evenly distributing elastic forces of the garment onto the smooth outer surface of the device. Once the garment is correctly positioned on the applicator the user then transfers the compression garment onto the limb.

#### Features:

- Works with both open and closed toe stocking
- Fits compression garments to upper and lower limbs
- Significantly places less stress and pain on the injury and / or limb
- Robust, durable and easy to clean
- Compact, lightweight and travel friendly
- Australian Made and designed
- Available in **five** colour coded sizes for easy identification
- Easy to use and attach handles (sold separately)