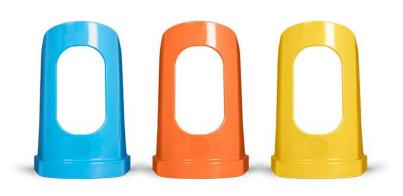

#### Features:

- Works with both open and closed toe stocking
- Fits compression garments to upper and lower limbs
- Significantly places less stress and pain on the injury and / or limb
- Robust, durable and easy to clean
- Compact, lightweight and travel friendly
- Australian Made and designed
- Available in **five** colour coded sizes for easy identification
- Easy to use and attach handles (sold separately)

| Code  | Description                    | Size           | Colour | Calf/ Bicep<br>Circumference | Qty |
|-------|--------------------------------|----------------|--------|------------------------------|-----|
| SM258 | Ezy-As <sup>™</sup> Applicator | Extra Small    | Grey   | 15 - 20cm                    | 1   |
| SM259 | Ezy-As <sup>™</sup> Applicator | Small          | Orange | 28 - 35cm                    | 1   |
| SM260 | Ezy-As <sup>™</sup> Applicator | Medium         | Yellow | 32 - 40cm                    | 1   |
| SM261 | Ezy-As <sup>™</sup> Applicator | Large          | Blue   | 38 - 47cm                    | 1   |
| SM262 | Handles                        | Fits all sizes | Black  |                              | 1   |
| SM263 | Ezy-As <sup>™</sup> Applicator | Extra Large    | Green  | 45 cm+                       | 1   |